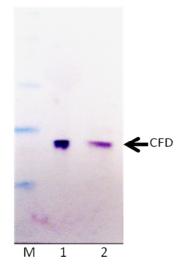

## Western blot analysis of m-CFD-001

M: molecular weight

1: 50ng rhCFD protein

2: 50ng rhCFD protein spiked in HEK293 cell lysate (25ug protein)

1<sup>st</sup> antibody used at 1 ug/ml

2<sup>nd</sup> antibody used at 1: 5000 (AP conjugated

Rabbit anti-mouse IgG)

Color developed with chromogenic substrate