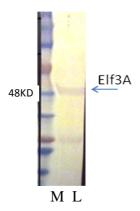

**Specification:** OB0023 reveals a positive band at expected position in a Western Blot

analysis.

**Suggested Usage:** The product can be used at 1:500 to 1:2000 for immunoblot testing. User needs to optimize the concentrations in assay. The product can be used in combination with GeneTel's anti-chicken IgY conjugates in Western Blot analysis. This product may react with homologues from other mammalian species.

## Western Blot analysis of OB0023

M: protein markers

Lanes L: human lung tissue cell free extract

1<sup>st</sup> antibody: OB0023 (1:1000)

2<sup>nd</sup> antibody: Rabbit anti-chicken IgY-AP Developed with chromogenic substrate.