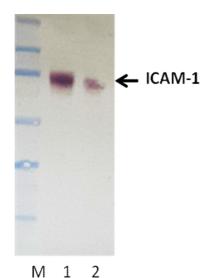

## Western Blot analysis on OA0105

- M: Molecular weight marker
- 1: 50ng rhIP10 protein
- 2: 50ng rhIP10 protein spiked in 293 cell lysate (25ug protein)

1<sup>st</sup> antibody used at 0.2ug/ml 2<sup>nd</sup> antibody used at 1:5000 (AP conjugated donkey anti-rabbit IgG)

Color was developed with chromogenic substrate.

\* Two variants of recombinant IP10 expressed and purified from E. coli.