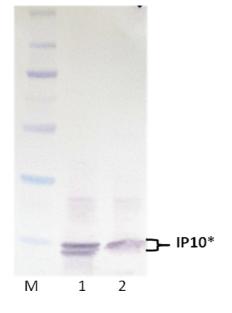

## Western Blot analysis on OA0104RC

M: Molecular weight marker

1: 50ng rhIP10 protein

2: 50ng rhIP10 protein spiked in 293 cell lysate (25ug protein)

1<sup>st</sup> antibody used at 0.2ug/ml 2<sup>nd</sup> antibody used at 1:5000 (AP conjugated donkey anti-rabbit IgG)

Color was developed with chromogenic substrate.

\* Two variants of recombinant IP10 were purified from expression host.