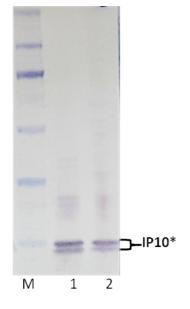

## Western Blot analysis on OA0104CN

- M: Molecular weight marker
- 1: 50ng rhIP10 protein
- 2: 50ng rhIP10 protein spiked in 293 cell lysate (25ug protein)

1<sup>st</sup> antibody used at 0.2ug/ml 2<sup>nd</sup> antibody used at 1:5000 (AP conjugated rabbit anti-chicken IgG)

Color was developed with chromogenic substrate.

\* Two variants of recombinant IP10 were purified from expression host.