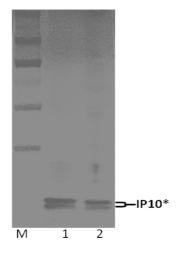

## Western Blot analysis on OA0104C

M: Molecular weight marker

1: 50ng rhIP10 protein

2: 50ng rhIP10 protein spiked in 293 cell lysate (25ug protein)

1<sup>st</sup> antibody used at 0.2ug/ml 2<sup>nd</sup> antibody used at 1:5000 (AP conjugated rabbit anti-chicken IgG)

Color was developed with chromogenic substrate.

\* Two variants of recombinant IP10 were purified from expression host.