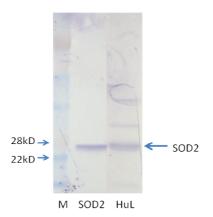

Western Blot analysis of OA0092

M: protein markers

SOD2: human SOD2 protein (0.1ug), OA0092 1:1000

HuL: human liver tissue lysate (40ug proteins), OA0092 1:500

2<sup>nd</sup> antibody: Rabbit anti-chicken IgY-AP, 1:10000

Developed with chromogenic substrate.