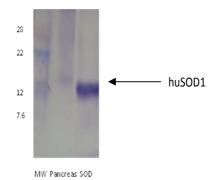

## Western Blot analysis of OA0090 rabbit anti-huSOD1 on human pancreas and bovine SOD protein.

Loading amount: 10ug of human pancreas total protein or 50ng bovine SOD protein. 1<sup>st</sup> antibody: OA0090 at 1:5,000;

2<sup>nd</sup> antibody: donkey anti-rabbit IgG AP conjugate at 1:5000;

3% BSA in the blocking and antibody dilution buffer.