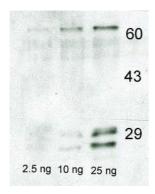

Western Blot analysis of OA0089 rabbit anti-bovine casein on bovine milk (2.5ng-25ng). OA0089 1:5000; secondary Ab 1:10000; OA0089 binds to casein alpha- and beta chain.