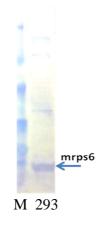

**Specification:** OA0087 reveals a specific band with a MW of 17~19 KD in a Western Blot analysis, as predicted.

**Suggested Usage:** The product can be used at 1:500 to 1:5000 for immunoblot testing. User needs to optimize the concentrations in assay. The product can be used in combination with GeneTel's anti-chicken IgY conjugates in Western Blot analysis. This product may react with homologues from other mammalian species.

## Western Blot analysis of OA0087

M: protein markers 293: HEK293 lysate 1<sup>st</sup> antibody: OA0087 (2ug/ml) 2<sup>nd</sup> antibody: Rabbit anti-chicken IgY-AP Developed with chromogenic substrate.