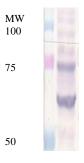

MW 293

Western Blot analysis of OA0023 chicken anti-GPR177 (1:2000) on HEK293 cell transfected with GPR177-GFP. The 293 cell protein lysate contains both transfected GPR177-GFP fusion protein (75KDa) and endogenous GPR177 protein (~55KDa).