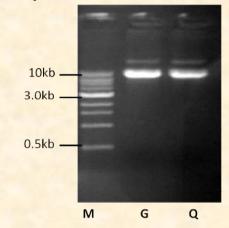

#### Mini prep. of 11kb plasmid DNA

M: 1kb DNA ladder G: GeneTel's kit Q: Vendor Q kit