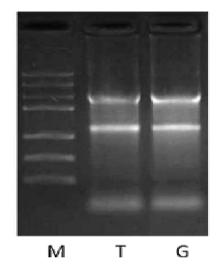

# **GeneTzol RNA Reagent**

- Features
- For various types of biological samples
- High yield, High purity
- RNA prepared can be directly used in downstream manipulations, such as qRT-PCR, Northern Blot, cDNA library construction, etc.
- Very cost effective

| Catalog No. | Volume | Price (US\$) | \$/prep |
|-------------|--------|--------------|---------|
| MB003-50    | 50ml   | 50.00        | 1.00    |

• Example