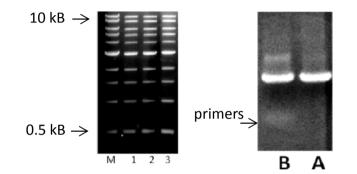

• Examples

Left : Recovery of DNA ladder from agarose gel M: 1kb ladder before recovery; 1,2,3: three independent recoveries

**Right**: PCR product (1kb) clean upB: PCR product before clean-upA: PCR product after clean-up