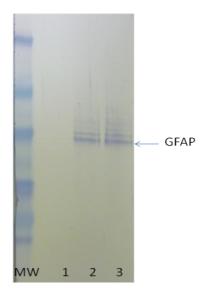

Western Blot analysis of CN0022 chickent anti-huGFAP on human GFAP. CN0022 1:5000; Ap-Bovine anti-chicken IgY 1:10000; 3% BSA in the blocking and antibody buffer. ). Lane 1,2 and 3, 10ng, 100ng and 500ng GFAP respectively.