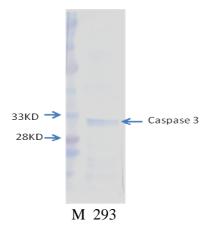

Western Blot analysis of AP0036

M: protein markers

Lanes 293: 293cell lysate 1<sup>st</sup> antibody AP0036 (1:5000)

2<sup>nd</sup> antibody: Rabbit anti-chicken IgY-AP Developed with chromogenic substrate.