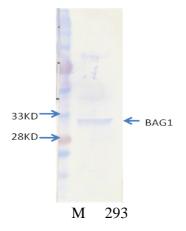

Catalog Number: AP0007

Lot Number: 70502

Size: 0.5ml Abs, 1mg/ml in PBS with 0.02% Na Azide

Immunogen: synthetic peptide

**Specification:** AP0007 reveals a band at the expected position (31KD) in a Western Blot

Western Blot analysis of AP0007

M: protein markers Lanes 293: 293 lysate

1<sup>st</sup> antibody AP0007 (1:2000)

2<sup>nd</sup> antibody: Rabbit anti-chicken IgY-AP Developed with chromogenic substrate.